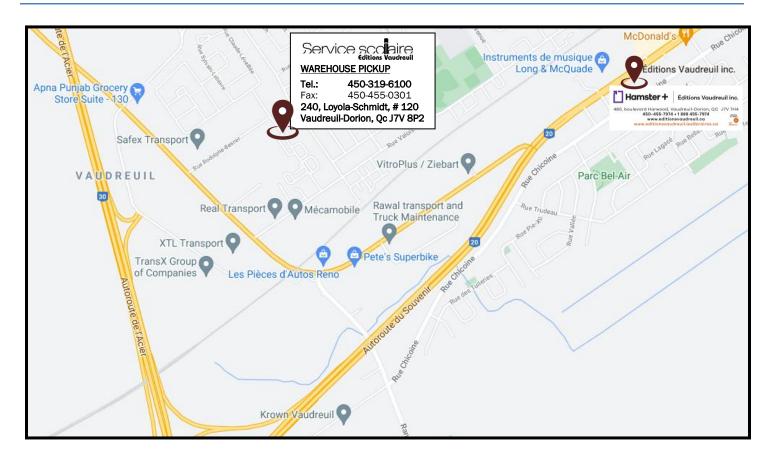

#### **Delivery**:

- 1- Directly to your home: The order must be pre-paid by cheque or credit card to use this option. You have a choice between Canada Post or Purolator. Please note that if you select Canada Post, they will leave a card to pick up the parcel at the nearest post office. For Purolator option, please ensure that there will be someone at the delivery address that can sign for the order. An email will be sent to you as soon your package leaves our warehouse with a tracking number to track your shipment.
- 2- Pick-up at school: To take advantage of this option, your order must be received at least 7 days before the date of pick-up. You must pay for your order in advance.
- 3- SCHOOL PICK-UP WILL BE WEDNESDAY AUGUST 25<sup>TH</sup> FROM 3:00. TO 7:00 P.M.
- 4- Pick-up at the warehouse: Our warehouse is located at 240, Loyola-Schmidt, Suite #120, Vaudreuil-Dorion, J7V 8P2 (see map on back). You can pay for orders by cash, debit or credit card when picking them up. Please note that since the warehouse is not a store, it is not possible to add items to your order at time of pick-up. Our store situated at 480 Harwood Blvd, Vaudreuil-Dorion (see map on back) is 2 minutes from the warehouse and you are welcome to shop there for any extra or last-minute items. PLEASE WAIT FOR CONFIRMATION THAT YOUR ORDER IS READY BEFORE COMING TO THE WAREHOUSE, A REPRESENTATIVE WILL BE CONTACT WITH YOU WHEN YOUR ORDER IS COMPLETED.
- 5- **PLEASE NOTE THAT NO ORDERS WILL BE SENT TO SCHOOL AFTER SCHEDULED DATE OF SCHOOL PICK-UP.** For late orders, you will need to either come to our warehouse to take possession of your order or choose home delivery (shipping charge applies).

#### New warehouse address

## 240, Loyola-Schmidt, Suite #120 Vaudreuil-Dorion, J7V 8P2

Store address (for extra or last-minute items)

480 Harwood Blvd, Vaudreuil-Dorion, J7V 7H4